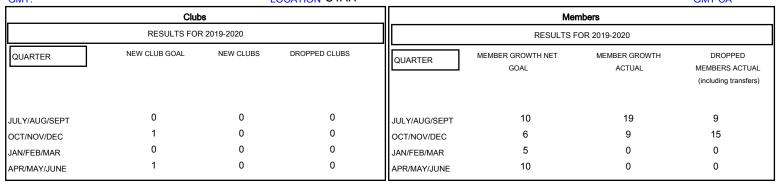

## MONTHLY MEMBERSHIP PROGRESS REPORT

## District 28 T

GMT: LOCATION UTAH GMT CA







| DROPPED CLUBS: 0  DROPPED MEMBERS |    | 9 CLUBS OF 26 ADDED 1 OR MORE<br>NEW MEMBERS | GENDER DISTR<br>MALE<br>FEMALE  | RIBUTION<br>401 (67.62%)<br>192 (32.38%) |     |
|-----------------------------------|----|----------------------------------------------|---------------------------------|------------------------------------------|-----|
| DECEASED                          | 2  | CLICK HERE FOR CUMULATIVE MEMBERSHIP DATA    | TOTAL FAMILY UNIT MEMBERS       |                                          | 192 |
| CLUB CANCELLED                    | 0  |                                              | FAMILY MEMBERS PAYING HALF DUES |                                          | 97  |
| OTHER                             | 22 |                                              |