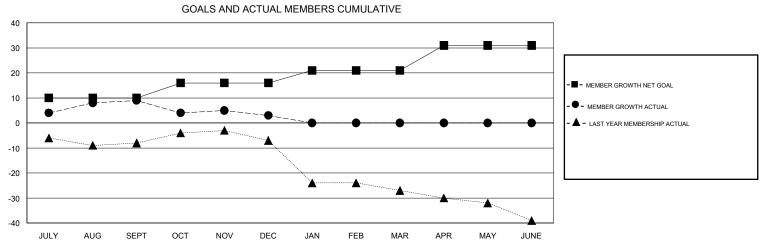

## MONTHLY MEMBERSHIP PROGRESS REPORT

## District 28 T

GMT: LOCATION UTAH GMT CA







| DROPPED CLUBS: 0  DROPPED MEMBERS |    | 9 CLUBS OF 26 ADDED 1 OR MORE<br>NEW MEMBERS | GENDER DISTR<br>MALE<br>FEMALE  | RIBUTION<br>401 (67.62%)<br>192 (32.38%) |     |
|-----------------------------------|----|----------------------------------------------|---------------------------------|------------------------------------------|-----|
| DECEASED                          | 2  | CLICK HERE FOR CUMULATIVE MEMBERSHIP DATA    | TOTAL FAMILY UNIT MEMBERS       |                                          | 192 |
| CLUB CANCELLED                    | 0  |                                              | FAMILY MEMBERS PAYING HALF DUES |                                          | 97  |
| OTHER                             | 22 |                                              |