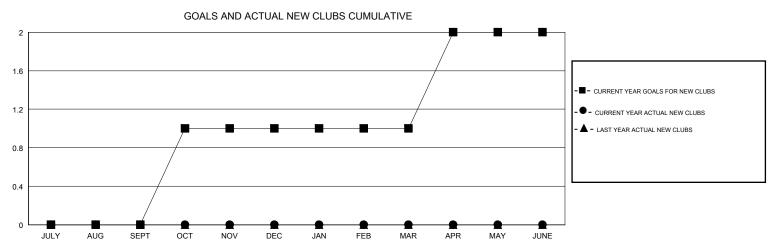

## MONTHLY MEMBERSHIP PROGRESS REPORT

## District 28 T

GMT: LOCATION UTAH GMT CA







| DROPPED CLUBS: 0  DROPPED MEMBERS |    | 9 CLUBS OF 26 ADDED 1 OR MORE<br>NEW MEMBERS | GENDER DISTR<br>MALE<br>FEMALE  | RIBUTION<br>401 (67.62%)<br>192 (32.38%) |     |
|-----------------------------------|----|----------------------------------------------|---------------------------------|------------------------------------------|-----|
| DECEASED                          | 2  | CLICK HERE FOR CUMULATIVE MEMBERSHIP DATA    | TOTAL FAMILY UNIT MEMBERS       |                                          | 192 |
| CLUB CANCELLED                    | 0  |                                              | FAMILY MEMBERS PAYING HALF DUES |                                          | 97  |
| OTHER                             | 22 |                                              |